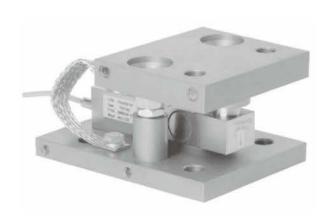

# ACB自对中安装模块

## 描述

对于过程控制、配料称重、通常/料斗和皮带秤等应用场合,ACB自我对中筒仓模块与ACB称重传感器配套使用是一项理想的解决方案。

ACB模块控制限定了各方向的移动。使安装好模块后称重 传感器能自动就位。

除非预计负荷会有很大的运动,否则,ACB模块不再需要 支撑杆。如用户需要,本公司也可提供支撑杆的组件,当需 要时,可将该组件用螺栓固定到座子上。

## 特性

- 量程250 2000kg
- 在可转动表面均采用硬化部件
- 摇柱式传递载荷
- 机械过载保护装置
- 具有水平及竖直方向限位保护
- 传感器的安装与替换可在模块安装后进行