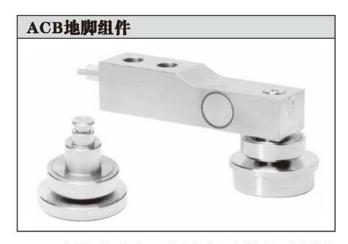

#### 应用

- 过程控制
- 配料称重
- 罐体/料斗称重
- 皮带秤称重

ACB底座组件,配上ACB称重传感器系列产品,为中等量程的皮带秤、货盘秤和平台秤提供理想的解决方案。

不锈钢材质的地脚组件,分为高度可调节和不可调节两种,为称重传感器提供完美的加载方式,而同时又保持了较低的整体外形。基于摇杆销的设计允许平台结构的设计具有较大的灵活性,与此同时保证整个系统的性能不受影响。

橡胶材质的地脚组件具有较高的性能、卓越的减振性和 加载方式。底座由黄色钝化不锈钢st37制成,且其所有支承 面均采用了硬化组件。

# 特性

- 量程: 250 2000kg
- 所有支承面均采用硬化组件
- 具有自对中、摇杆销加载功能
- 不锈钢结构, 适用于恶劣的环境条件。

| 安装模块/地脚 | Height, ACB + assembly (mm) | Outline drawing |               |
|---------|-----------------------------|-----------------|---------------|
|         |                             | Stainless steel | Nickel plated |
| 高度可调节地脚 | 63+3/67+3 (2t)              | 499134          | j             |
| 橡胶地脚    | 60/64 (2t)                  |                 | 499133-00     |
| 自对中安装模块 | 90                          | 499085-10       | 499085-00     |
| 锁定杆组件   | 90                          | 499068-10       | 499068-00     |
| 安装模块/地脚 | Assembly guidelines         |                 |               |
| 自对中安装模块 | AG 10/06-109/02             |                 |               |
| 锁定杆组件   | AG 10/06-200/02             |                 |               |