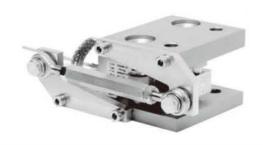

# 可选特性

- 不锈钢或合金钢镀镍可选
- 可选限位拉杆装配
- 同样适用于ACB 0.5 2ton

## 特性

- 量程250 2000kg
- 在可转动表面均采用硬化部件
- 摇柱式传递载荷
- 机械过载保护装置
- 具有水平及竖直方向限位保护
- 传感器的安装与替换可在模块安装后进行