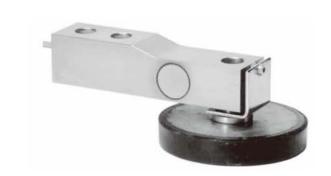

#### 应用

- 过程控制
- 配料称重
- 罐体/料斗称重
- 皮带秤称重

ACB底座组件,配上ACB称重传感器系列产品,为中等量程的皮带秤、货盘秤和平台秤提供理想的解决方案。

不锈钢材质的地脚组件,分为高度可调节和不可调节两种,为称重传感器提供完美的加载方式,而同时又保持了较低的整体外形。基于摇杆销的设计允许平台结构的设计具有较大的灵活性,与此同时保证整个系统的性能不受影响。

橡胶材质的地脚组件具有较高的性能、卓越的减振性和 加载方式。底座由黄色钝化不锈钢st37制成,且其所有支承 面均采用了硬化组件。

# 特性

- 量程: 250 2000kg
- 所有支承面均采用硬化组件
- 具有自对中、摇杆销加载功能
- 不锈钢结构, 适用于恶劣的环境条件。

| 安装模块/地脚 | Height, ACB + assembly (mm) | Outline drawing |               |
|---------|-----------------------------|-----------------|---------------|
|         |                             | Stainless steel | Nickel plated |
| 高度可调节地脚 | 63+3/67+3 (2t)              | 499134          | j             |
| 橡胶地脚    | 60/64 (2t)                  |                 | 499133-00     |
| 自对中安装模块 | 90                          | 499085-10       | 499085-00     |
| 锁定杆组件   | 90                          | 499068-10       | 499068-00     |
| 安装模块/地脚 | Assembly guidelines         |                 |               |
| 自对中安装模块 | AG 10/06-109/02             |                 |               |
| 锁定杆组件   | AG 10/06-200/02             |                 |               |