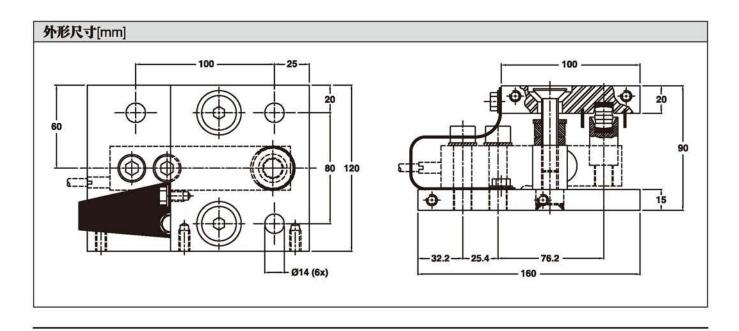

# 特性

- 量程: 250 2000kg
- 所有支承面均采用硬化组件
- 具有自对中、摇杆销加载功能
- 不锈钢结构, 适用于恶劣的环境条件。

| 安装模块/地脚 | Height, ACB + assembly (mm) | Outline drawing |               |
|---------|-----------------------------|-----------------|---------------|
|         |                             | Stainless steel | Nickel plated |
| 高度可调节地脚 | 63+3/67+3 (2t)              | 499134          | j             |
| 橡胶地脚    | 60/64 (2t)                  |                 | 499133-00     |
| 自对中安装模块 | 90                          | 499085-10       | 499085-00     |
| 锁定杆组件   | 90                          | 499068-10       | 499068-00     |
| 安装模块/地脚 | Assembly guidelines         |                 |               |
| 自对中安装模块 | AG 10/06-109/02             |                 |               |
| 锁定杆组件   | AG 10/06-200/02             |                 |               |